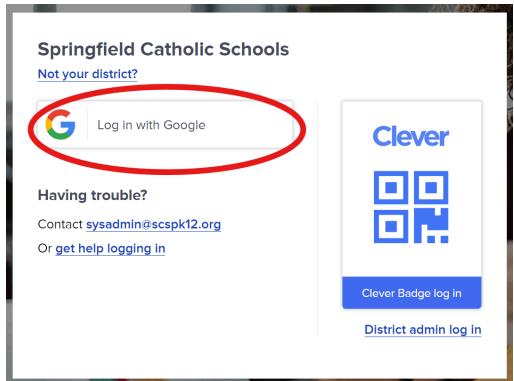

## **Springfield Catholic Schools - Clever Login**

- 1. Go to: https://clever.com/in/springfieldcatholic
- 2. Select Log in with Google

3. Log in with your child's Google account.

Username: [firstname][lastname][HS grad year]@goirish.org (example: johnsmith37@goirish.org). There are a few exceptions to the naming convention. If you can't log in, please ask your teacher or email <a href="mailto:helpdesk@scspk12.org">helpdesk@scspk12.org</a> for help.